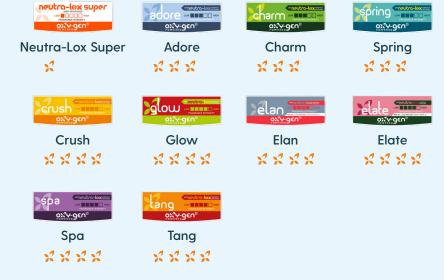

grance reservoir front ensuring optimal - on activation the fragrance dispersal. reservoir is pierced to 11.8cm / 4.64" 14 .9cm allow the fragrance oil to be released gradually and LED continuously Indicators Key lock 12.7mm 11.17cm / 4.39" · Operates reliably whatever the climatic conditions, The oxygen is pumped into the sealed chamber and room temperature or air flow. displaces the fragrance from the reservoir, delivering · Oxy-Gen Powered® intense fragrance gives long lasting, a specified dose of fragrance onto the cellulose filter continuous fragrance throughout the cartridge life. continuously. · Does not rely on gravity for precise delivery and · Fragrance molecules are dispersed by the natural air performance. movement within the area or room.

### **Cartridge Fragrance Guide**





· All components are fully recyclable.





### Instructions of use:

# 1

### Open the dispenser

Unlock the dispenser using the key supplied.



#### Wall mount using the mounting template

See Mounting Template on Page 4.



#### Insert the batteries

Insert 2 high quality AA alkaline batteries.



#### Set up the dispenser

Toggle to choose between Normal Mode (Light Alerts Activated) and Eco Mode (Light Alerts Deactivated) and select the required 30/60/90 days setting.



#### Install the cartridge

Remove the protective paper sleeve and discard it.

Activate the cartridge by rotating the cap counter-clockwise to 'ON' position until it clicks. Push the cartridge firmly into the dispenser, until it locks into place.



- 1 Normal-Eco mode switch
- 2 Refill Eject button is designed to