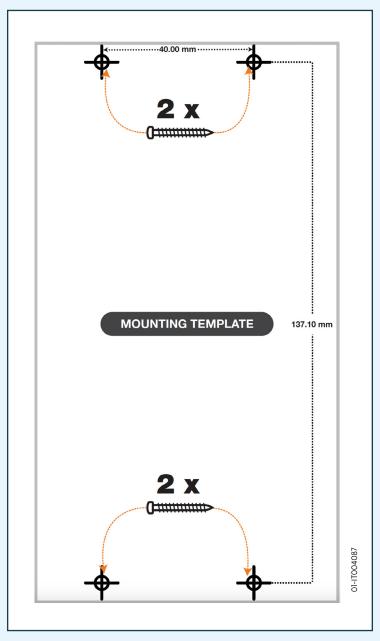

#### Wall mount using the mounting template

See Mounting Template on Page 4.

## **Mounting Template:**