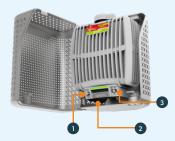

- 1 Normal-Eco mode switch
- 2 Refill Eject button is designed to be visible right in the front, intuitive, easy to locate and push.
- Front access 30-60-90 Days selector Switch

**ENSURE** cartridge cap is in the 'off' position before removing cartridge mid cycle (if required).