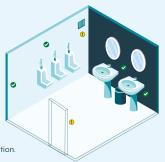

### Install\*:

At any height on the wall, 1.5m or lower recommended

- At the end of the room
- Above the urinals
- Below the sink

#### Not recomended near:

! Doors and windows

! Extraction units

\*Please read FAQ page for more information.

| Scentinel            | Specification                                                                 |                                                                                                 |
|----------------------|-------------------------------------------------------------------------------|-------------------------------------------------------------------------------------------------|
| Finishes             | Stainless Steel                                                               |                                                                                                 |
| Performance          | Coverage                                                                      | Up to 6,000 cu. ft. / 170 cu. mtrs. / 64m²                                                      |
|                      | Position                                                                      | Can be positioned at any height (1.5m or lower recommended)                                     |
|                      | Fragrance                                                                     | Continuous fragrance guaranteed for desired duration                                            |
|                      | Fragrance Program                                                             | Programmable fragrance system for 30, 60 or 90 days                                             |
|                      | Operation                                                                     | 2 high quality AA alkaline batteries that last up to 18 months (batteries not included)         |
| Dispenser dimensions | W 12.7cm x H 14.9cm x D 9.7cm                                                 |                                                                                                 |
| Weight               | 605.98g (with key 613.79g)                                                    |                                                                                                 |
| Warranty             | 2 year warranty on dispensers                                                 |                                                                                                 |
| Material             | Dispenser                                                                     | Stainless Steel                                                                                 |
|                      | Cartridge                                                                     | High Density Polyethylene, Polypropylene, Cellulose based paper and Nitrile Butadiene<br>Rubber |
| Recyclable           | Yes - all the plastic parts in the cartridges and dispensers can be recycled. |                                                                                                 |
| Dispenser Packaging  | Dispensers per case                                                           | 4                                                                                               |
|                      | Case Weight                                                                   | 2.6kg                                                                                           |
|                      | Case dimensions (W x H x D)                                                   | 27cm x 17cm x 21.5cm                                                                            |
|                      | Includes per each dispenser                                                   | Instructions, Key and Fixings (Screws & Rawl Plugs)                                             |
| Cartridge Packaging  | Cartridge per case                                                            | 6                                                                                               |
|                      | Case weight                                                                   | 1.03kg                                                                                          |
|                      | Case dimensions (W x H x D)                                                   | 19cm x 13.1cm x 22.8cm                                                                          |

### ✓ Why is correct placement of Oxy-Gen dispensers important?

Proper placement ensures the fragrance fills the room efficiently and uniformly. Incorrect placement can lead to uneven fragrance distribution, reducing the dispenser's effectiveness.

Please refer to our recommended placement guidelines below.

### ✓ Where should I place Oxy-Gen dispensers for optimal performance?

- 1. Install it as far away from extraction units as possible.
- 2. Install it away from open doors and windows
- 3. The dispenser can be installed at any height provided they are not placed near exhausts/extraction units. **Installing at a height of 1.5m or lower is better.**
- 4. Place the dispensers in such a way that the fragrance takes the longest path to exit the room.