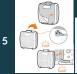

# 1

### Open the dispenser

Unlock the dispenser using the key supplied.

#### Wall mount using the mounting template

See Mounting Template on Page 4.

#### Insert the batteries

Insert 2 high quality AA alkaline batteries.

#### Set up the dispenser

Toggle to choose between Normal Mode (Light Alerts Activated) and Eco Mode (Light Alerts Deactivated) and select the required 30/60/90 days setting.

#### Install the cartridge

Remove the protective paper sleeve and discard it.

Activate the cartridge by rotating the cap counter-clockwise to 'ON' position until it clicks. Push the cartridge firmly into the dispenser, until it locks into place.