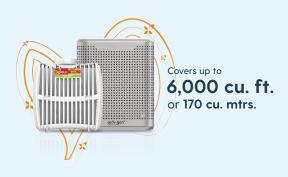

#### Not recomended near:

! Doors and windows

! Extraction units

\*Please read FAQ page for more information.

| Scentinel            | Specification                                                                 |                                                                                                 |
|----------------------|-------------------------------------------------------------------------------|-------------------------------------------------------------------------------------------------|
| Finishes             | Stainless Steel                                                               |                                                                                                 |
| Performance          | Coverage                                                                      | Up to 6,000 cu. ft. / 170 cu. mtrs. / 64m²                                                      |
|                      | Position                                                                      | Can be positioned at any height (1.5m or lower recommended)                                     |
|                      | Fragrance                                                                     | Continuous fragrance guaranteed for desired duration                                            |
|                      | Fragrance Program                                                             | Programmable fragrance system for 30, 60 or 90 days                                             |
|                      | Operation                                                                     | 2 high quality AA alkaline batteries that last up to 18 months (batteries not included)         |
| Dispenser dimensions | W 12.7cm x H 14.9cm x D 9.7cm                                                 |                                                                                                 |
| Weight               | 605.98g (with key 613.79g)                                                    |                                                                                                 |
| Warranty             | 2 year warranty on dispensers                                                 |                                                                                                 |
| Material             | Dispenser                                                                     | Stainless Steel                                                                                 |
|                      | Cartridge                                                                     | High Density Polyethylene, Polypropylene, Cellulose based paper and Nitrile Butadiene<br>Rubber |
| Recyclable           | Yes - all the plastic parts in the cartridges and dispensers can be recycled. |                                                                                                 |
| Dispenser Packaging  | Dispensers per case                                                           | 4                                                                                               |
|                      | Case Weight                                                                   | 2.6kg                                                                                           |
|                      | Case dimensions (W x H x D)                                                   | 27cm x 17cm x 21.5cm                                                                            |
|                      | Includes per each dispenser                                                   | Instructions, Key and Fixings (Screws & Rawl Plugs)                                             |
| Cartridge Packaging  | Cartridge per case                                                            | 6                                                                                               |
|                      | Case weight                                                                   | 1.03kg                                                                                          |
|                      | Case dimensions (W x H x D)                                                   | 19cm x 13.1cm x 22.8cm                                                                          |