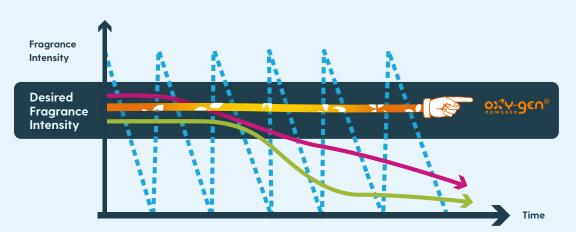

### ✓ Why should Oxy-Gen dispensers be installed 1.5m or lower?

Oxy-Gen dispensers work differently than aerosols. Installing them lower allows the fragrance to disperse more effectively. As the fragrance is released gradually, it rises and spreads evenly throughout the room. However, avoid placing the unit near extraction or ventilation systems, as they can pull the fragrance out of the room.

Think of it like smoke: it rises and fills the air over time. Oxy-Gen fragrances follow a similar pattern, ensuring a consistent scent throughout the space.

### ✓ Why are aerosol dispensers typically installed high up?

Aerosol dispensers are mounted higher for two key reasons:

- To prevent accidental sprays from hitting people's eyes.
- · If installed too low, the spray could settle on the floor, making it slippery.

These risk factors don't apply to Oxy-Gen dispensers, as the fragrance is distributed in a controlled manner and safely using our fuel cell technology. This ensures the scent is released evenly without any of the hazards associated with aerosols.