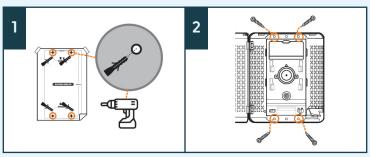

### Open the dispenser

Unlock the dispenser using the key supplied.

#### Wall mount using the mounting template

See Mounting Template on Page 4.

#### Insert the batteries

Insert 2 high quality AA alkaline batteries.