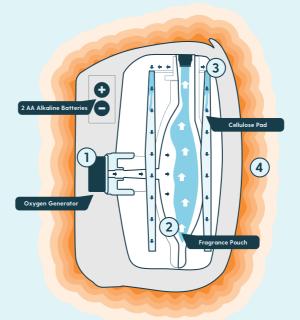

# Technology at a glance

- The oxygen generator continuously releases a precise dose of oxygen.
- 2. The oxygen squeezes the fragrance pouch, displacing the fragrance.
- 3. A continuous measured dose of fragrance is delivered onto the cellulose pad.
- 4. Pure fresh fragrance is released into the room.