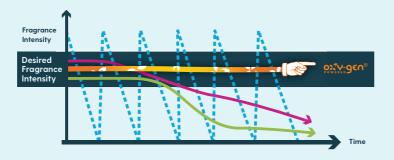

Unlike other systems that only mask odours, Oxy-Gen Powered® cartridges eliminate odours and release fragrance effectively and continuously.

#### Consistent fragrance levels guaranteed

VIVA!e is designed and engineered to deliver consistent and continuous levels of fragrance and odour control for the full life of each refill.

Unique Oxy-Gen Powered® technology delivers precise doses of intense scent with no variation on delivery or drying out. Low VOCs mean it is ideal for green buildings and LEED certification requirements, whilst its cartridge is 100% recyclable and safe to dispose of in your regular plastic recycling waste.