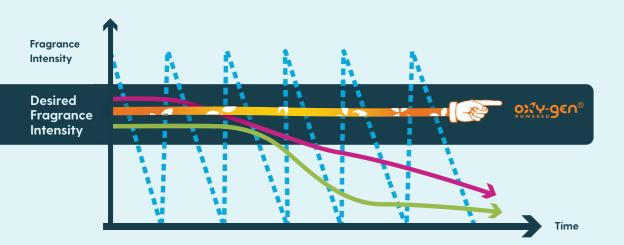

# World's first Oxy-Gen Powered® technology

Oxy-Gen Powered® is the only technology that harnesses the power of pure oxygen to guarantee the delivery of fragrance into the air continuously, consistently and accurately for the entire duration of the cartridge life.

Unlike other systems that only mask odours, Oxy-Gen Powered® cartridges eliminate odours and release fragrance effectively and continuously.

#### Consistent fragrance levels guaranteed

VIVA!e is designed and engineered to deliver consistent and continuous levels of fragrance and odour control for the full life of each refill.

Unique Oxy-Gen Powered® technology delivers precise doses of intense scent with no variation on delivery or drying out. Low VOCs mean it is ideal for green buildings and LEED certification requirements, whilst its cartridge is 100% recyclable and safe to dispose of in your regular plastic recycling waste.

Unlike other fragrance solutions, our Oxy-Gen Powered® system harnesses the precision power of oxygen guaranteeing continuous and consistent fragrance release throughout the cartridge's lifespan.