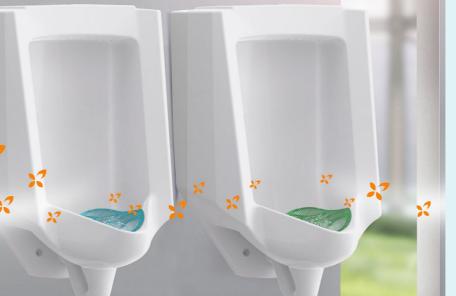

#### Flexible and discreet design

The Fab30 has an innovative flexible design that can fit into any urinal. The unique design acts as a net to trap debris, keeping the drain clean. It significantly reduces the spread of germs throughout a facility.

#### Eliminates urine splash-back

Innovative mesh design with angled grooves eliminates splash-back and keeps the urinal area clean. This also reduces cleaning time.

#### Eliminates bad odours

The proprietary odour neutralising agent removes bad odours completely, instead of masking them. The Fab30 screens are impregnated with high-impact fragrances, for a fresh-smelling washroom.