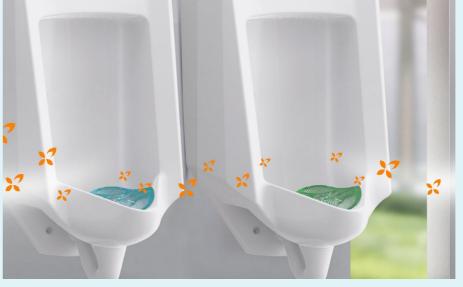

# **Fab30 Urinal Screens**

Available finish:

Equipped with a secure anti-vandal locking system, the Scentinel prioritises both style and security, making it a reliable, long-lasting and elegant solution for fragrance dispersion in any environment.

#### Flexible and discreet design

The Fab30 has an innovative flexible design that can fit into any urinal. The unique design acts as a net to trap debris, keeping the drain clean. It significantly reduces the spread of germs throughout a facility.

#### Eliminates urine splash-back

Innovative mesh design with angled grooves eliminates splash-back and keeps the urinal area clean. This also reduces cleaning time.

#### Eliminates bad odours

The proprietary odour neutralising agent removes bad odours completely, instead of masking them. The Fab30 screens are impregnated with high-impact fragrances, for a fresh-smelling washroom.