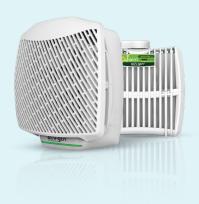

# Technology at a glance

- The oxygen generator continuously releases a precise dose of oxygen.
- 2. The oxygen squeezes the fragrance pouch, displacing the fragrance.
- 3. A continuous measured dose of fragrance is delivered onto the cellulose pad.
- 4. Pure fresh fragrance is released into the room.

# VIVA Dispenser

- · Simple to install and refill just twist and go.
- · Operates on 2 AA alkaline batteries (batteries not included).
- Empty refills can be safely disposed of as plastic recycling.
- · Fragrance oil is gradually dispersed, delivering a continuous and consistent fragrance intensity.
- · The unique cellular diffuser will not dry out or become saturated too quickly.