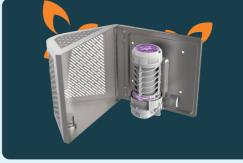

#### **Product codes:**

White: ESVI02W Chrome: ESVI02C Black: ESVI02B

Available finish:

Made of robust stainless steel with an anti-vandal locking device, SHIELD looks stylish in every setting without compromising security and effectiveness.

#### Designed for style and protection

The dispenser's smooth contours mean that potential vandals are unable to grip and tamper with the system. SHIELD's unique ventilation design ensures maximum airflow so that fresh fragrance is carried into the room.

#### Rail Group Standard Approved

SHIELD fragrance system meets the requirements of Rail Group Standard GM/RT2130 Issue 4, EN 45545-2:2013 and BS 6853:1999.