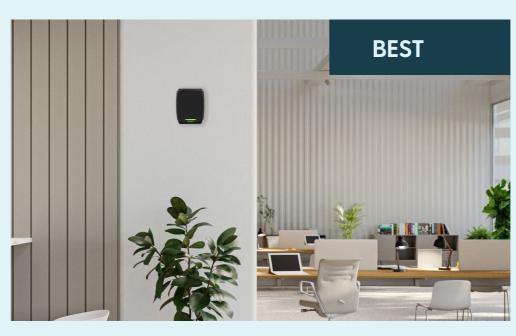

#### **Product codes:**

White: ESVI02W Chrome: ESVI02C Black: ESVI02B

Available finish:

Made of robust stainless steel with an anti-vandal locking device, SHIELD looks stylish in every setting without compromising security and effectiveness.

#### Designed for style and protection

The dispenser's smooth contours mean that potential vandals are unable to grip and tamper with the system. SHIELD's unique ventilation design ensures maximum airflow so that fresh fragrance is carried into the room.