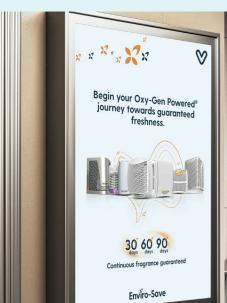

# OXY-9EN® POWERED

Continuous fragrance guaranteed

# Pro Dispenser

The Pro dispenser can be programmed to work for 30 days, 60 days, or 90 days. The cartridge contains 32 ml of pure fragrance oil, approximately 7 times more fragrance oil than a standard metered aerosol can.

#### **Product code:**

Steel: ESVI02SCENT

Continuous fragrance guaranteed for

Highly effective malodour eliminator, Neutra-Lox, eliminates bad smells and keeps the urinal smelling fresh for up to 30 days.